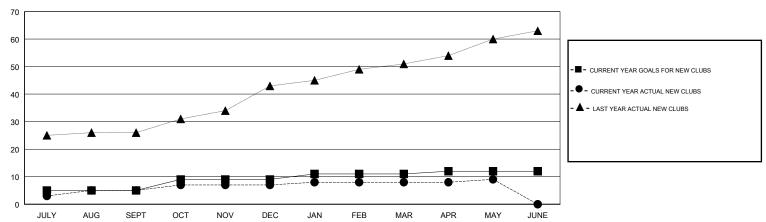

#### GOALS AND ACTUAL NEW CLUBS CUMULATIVE

| DROPPED CLUBS: 31 |       |
|-------------------|-------|
| DROPPED MEMBERS   |       |
| DECEASED          | 16    |
| CLUB CANCELLED    | 1,107 |
| OTHER             | 935   |
| TOTAL             | 2,058 |