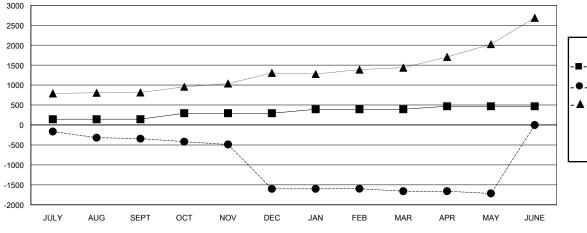

#### GOALS AND ACTUAL NEW CLUBS CUMULATIVE

| DROPPED CLUBS: 31 |       |
|-------------------|-------|
| DROPPED MEMBERS   |       |
| DECEASED          | 16    |
| CLUB CANCELLED    | 1,107 |
| OTHER             | 935   |
| TOTAL             | 2,058 |